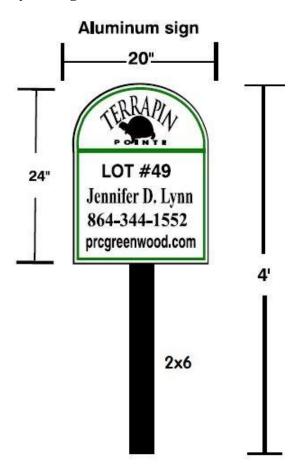

## **Property ID Sign Specifications**

The aluminum sign is 24" tall x 20" wide mounted on a 2"x6' solid wood post with the top of sign being 4 feet from the ground. The sign will be implanted 18" in the ground for stability and will contain no more than 4 lines of text:

- (1) Lot#,
- (2) Name of Realtor or Owner,
- (3) Phone # of Realtor or Owner,
- (4) email address of Realtor or Owner.

The sign will be placed no closer than 50 feet from the front of the road or at the wood line of the front of the property. A sign may be placed lakeside at the wood line or no closer than 25 feet from the shoreline. The cost of the sign is \$55 and will be the responsibility of the lot owner in conjunction with their realtor.